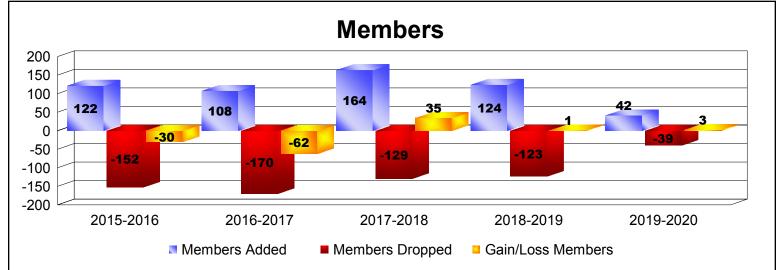

District 9 NE As of December 2019 Cumulative

| Year      | New<br>Clubs | Dropped<br>Clubs | Gain/<br>Loss<br>Clubs | New<br>Members | Charter<br>Members | Reinstate<br>Members | Transfer<br>Members | Total<br>Member<br>Added | Total<br>Members<br>Dropped | Gain/<br>Loss<br>Members |
|-----------|--------------|------------------|------------------------|----------------|--------------------|----------------------|---------------------|--------------------------|-----------------------------|--------------------------|
| 2015-2016 | 0            | 0                | 0                      | 113            | 1                  | 3                    | 5                   | 122                      | -152                        | -30                      |
| 2016-2017 | 0            | -2               | -2                     | 102            | 0                  | 4                    | 2                   | 108                      | -170                        | -62                      |
| 2017-2018 | 1            | -1               | 0                      | 126            | 26                 | 7                    | 5                   | 164                      | -129                        | 35                       |
| 2018-2019 | 1            | -1               | 0                      | 91             | 26                 | 6                    | 1                   | 124                      | -123                        | 1                        |
| 2019-2020 | 0            | 0                | 0                      | 40             | 0                  | 1                    | 1                   | 42                       | -39                         | 3                        |
| Average   | 0            | -1               | 0                      | 94             | 11                 | 4                    | 3                   | 112                      | -123                        | -11                      |