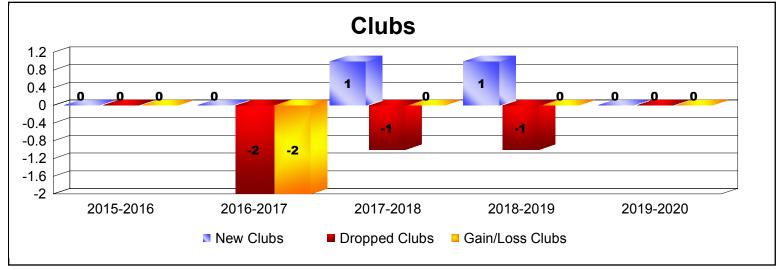

District 9 NE As of December 2019 Cumulative

| Year      | New<br>Clubs | Dropped<br>Clubs | Gain/<br>Loss<br>Clubs | New<br>Members | Charter<br>Members | Reinstate<br>Members | Transfer<br>Members | Total<br>Member<br>Added | Total<br>Members<br>Dropped | Gain/<br>Loss<br>Members |
|-----------|--------------|------------------|------------------------|----------------|--------------------|----------------------|---------------------|--------------------------|-----------------------------|--------------------------|
| 2015-2016 | 0            | 0                | 0                      | 113            | 1                  | 3                    | 5                   | 122                      | -152                        | -30                      |
| 2016-2017 | 0            | -2               | -2                     | 102            | 0                  | 4                    | 2                   | 108                      | -170                        | -62                      |
| 2017-2018 | 1            | -1               | 0                      | 126            | 26                 | 7                    | 5                   | 164                      | -129                        | 35                       |
| 2018-2019 | 1            | -1               | 0                      | 91             | 26                 | 6                    | 1                   | 124                      | -123                        | 1                        |
| 2019-2020 | 0            | 0                | 0                      | 40             | 0                  | 1                    | 1                   | 42                       | -39                         | 3                        |
| Average   | 0            | -1               | 0                      | 94             | 11                 | 4                    | 3                   | 112                      | -123                        | -11                      |